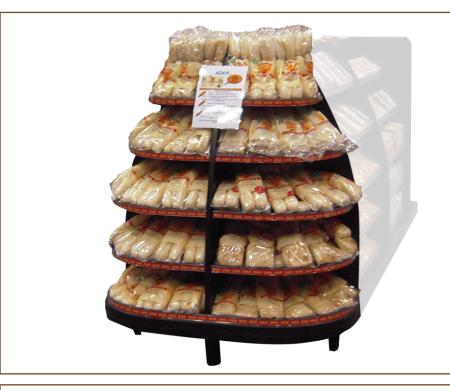

## **BAKEGONDENDBLAC1400**

### 1400 Bakery Gondola End

|   | Length   | 1200 mm           | F |
|---|----------|-------------------|---|
|   | Width    | 600 mm            |   |
|   | Height   | 1400 mm           |   |
|   | Colour   | Black             |   |
|   | Feet     | Chrome adjustable | 0 |
|   | Warranty | 12 months         |   |
| 1 |          |                   |   |

#### Features:

- ★ Well illuminated
- ★ Fixed shelves
- ★ Proven performer
- ★ Curved end presents well
- Excellent visibility to lower products
- ★ Compresses for shipment
- ★ Modular configuration

#### Options

- Custom sizes and colours
- Bumper rails
- Ticket signage
- Led lighting

Sizes/colours are indicative and should be confirmed prior to placing order.