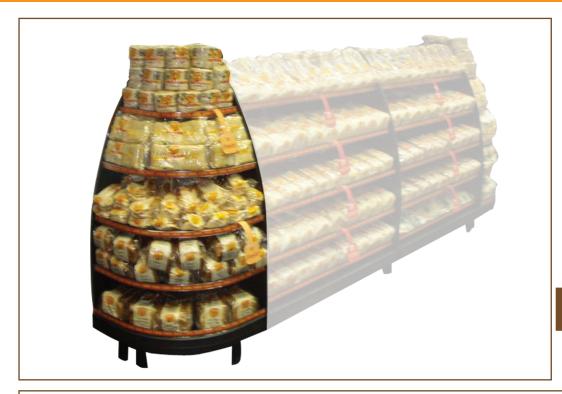

## **BAKEWALLENDBLAC1400**

1400 Bakery Wall End

| Length   | 600 mm            |
|----------|-------------------|
| Width    | 600 mm            |
| Height   | 1400 mm           |
| Colour   | Black             |
| Feet     | Chrome adjustable |
| Warranty | 12 months         |
|          |                   |

## Features:

- ★ Well illuminated
- ★ Fixed shelves
- Proven performer
- ★ Excellent visibility to lower products
- ★ Compresses for shipment
- **★** Modular configuration