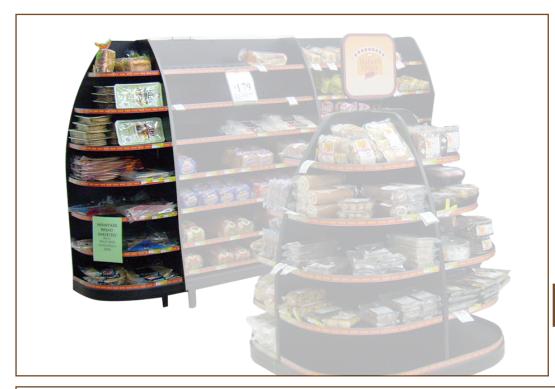

## **BAKEWALLENDBLAC1850**

1850 Bakery Wall End

| Length   | 600 mm            |
|----------|-------------------|
| Width    | 600 mm            |
| Height   | 1850 mm           |
| Colour   | Black             |
| Feet     | Chrome adjustable |
| Warranty | 12 months         |
|          |                   |

## Features:

- ★ Well Illuminated
- ★ Fixed Shelves
- ★ Proven Performer
- ★ Excellent Visibility To Lower Products
- ★ Compresses For Shipment
- **★** Modular Configuration

## **Options**

- Custom sizes and colours
- Bumper rails
- Ticket signage
- Led lighting

Sizes/colours are indicative and should be confirmed prior to placing order.