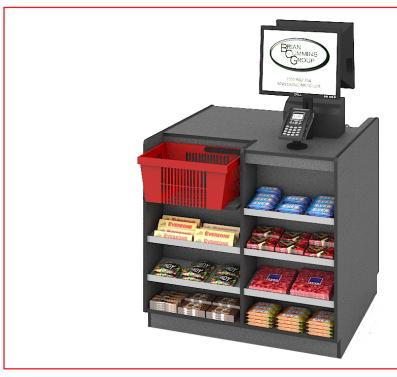

## CHECEXPR1000LH

**Checkout Express 1000 Left Hand** 

|  | Length        | 1000 mm                                         |
|--|---------------|-------------------------------------------------|
|  | Width         | 900 mm                                          |
|  | Height        | 910 mm                                          |
|  | Bag Location  | Single bag cashiers left side                   |
|  | Тор           | 3 mm super heavy duty vinyl                     |
|  | Colour        | Standard greystone                              |
|  | Confectionary | Adjustable shelves                              |
|  | Feet          | Fixed kicker to floor                           |
|  | Warranty      | 12 months                                       |
|  | Bag Holder    | Accepts plastic & environmentally friendly bags |
|  |               |                                                 |

## Features:

- \* Rubber impact protection
- ★ Secure cash draw location
- ★ Adjustable shelves
- ★ Basket loading location
- ★ Cable cutouts on all retailer side shelves

## **Options**

- Available with or without confectionary
- Available in any board colour
- Available with custom modifications
- Scanner scale cut out

Sizes/colours are indicative and should be confirmed prior to placing order.