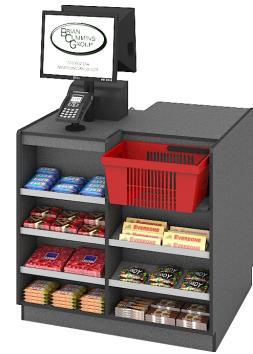

### CHECEXPR1000RH

#### **Checkout Express 1000 Right Hand**

#### Features:

- Rubber impact protection
- ★ Secure cash draw location
- ★ Adjustable shelves
- ★ Basket loading location
- ★ Cable cutouts on all retailer side shelves

#### Options

- Available with or without confectionary
- Available in any board colour
- Available with custom modifications
- Scanner scale cut out

Sizes/colours are indicative and should be confirmed prior to placing order.