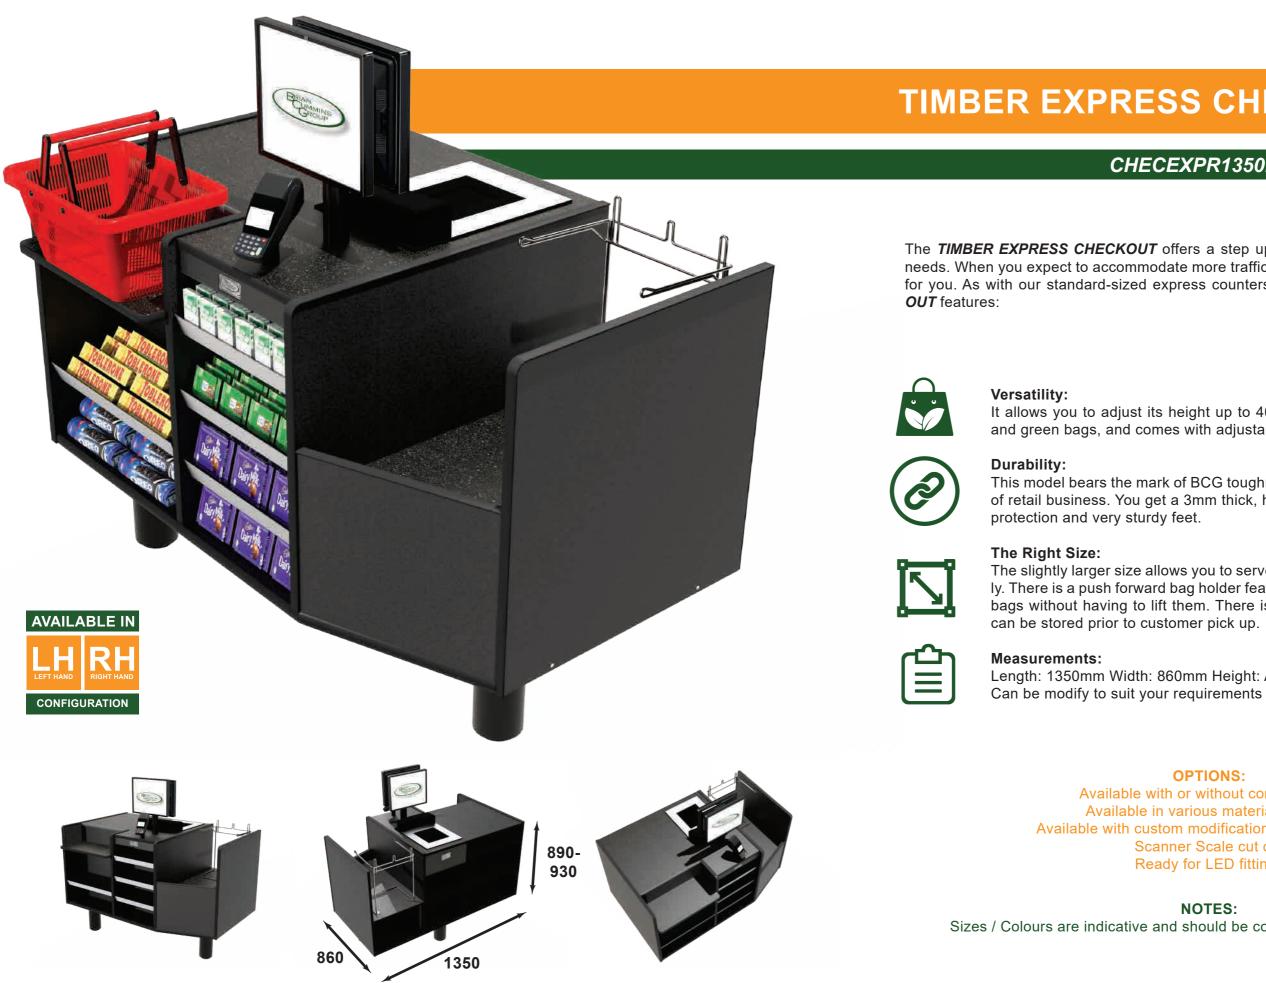

## **TIMBER EXPRESS CHECKOUT 1350**

## CHECEXPR1350LH / CHECEXPR1350RH

The TIMBER EXPRESS CHECKOUT offers a step up solution to your express counter needs. When you expect to accommodate more traffic in your express lane, this model is for you. As with our standard-sized express counters, the TIMBER EXPRESS CHECK-

> It allows you to adjust its height up to 40 mm, lets you accept both plastic and green bags, and comes with adjustable shelves.

> This model bears the mark of BCG toughness as it is built to stand the rigors of retail business. You get a 3mm thick, heavy duty Vinyl top, rubber impact

> The slightly larger size allows you to serve your customers more conveniently. There is a push forward bag holder feature --- your staff simply pushes the bags without having to lift them. There is also an area where packed bags

Length: 1350mm Width: 860mm Height: Adjustable 890-930mm

## **OPTIONS:**

Available with or without confectionary Available in various material finishes Available with custom modifications to fit your shop Scanner Scale cut out Ready for LED fittings

NOTES: Sizes / Colours are indicative and should be confirmed prior to placing order.