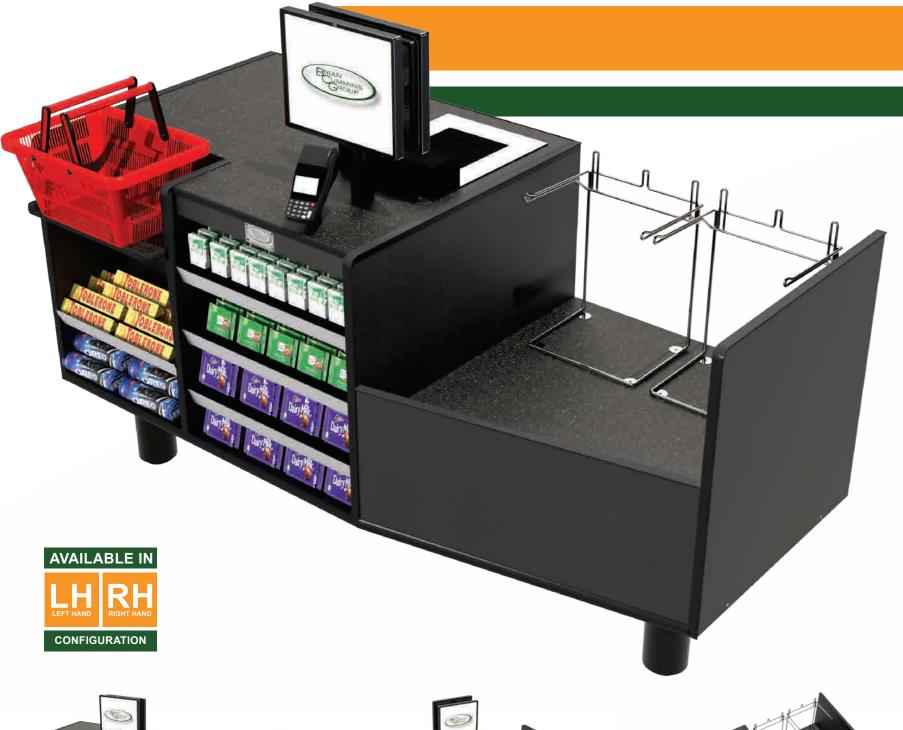

# **TIMBER EXPRESS CHECKOUT 1800**

# CHECEXPR1800LH / CHECEXPR1800RH

The **TIMBER EXPRESS CHECKOUT** offers a step up solution to your express counter needs. When you expect to accommodate more traffic in your express lane, this model is for you. As with our standard-sized express counters, the **TIMBER EXPRESS CHECK-OUT** features:

# Versatility:

It allows you to adjust its height up to 40 mm, lets you accept both plastic and green bags, and comes with adjustable shelves.

#### Durability:

This model bears the mark of BCG toughness as it is built to stand the rigors of retail business. You get a 3mm thick, heavy duty Vinyl top, rubber impact protection and very sturdy feet.

# The Right Size:

The slightly larger size allows you to serve your customers more conveniently. There is a push forward bag holder feature --- your staff simply pushes the bags without having to lift them. There is also an area where packed bags can be stored prior to customer pick up.

## Measurements:

Length: 1800mm Width: 860mm Height: Adjustable 890-930mm Can be modify to suit your requirements

Available with or without confectionary
Available in various material finishes
Available with custom modifications to fit your shop
Scanner Scale cut out
Ready for LED fittings