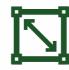

# Measurements:

Length: 2000mm Width: 860mm Height: Adjustable 890-930mm Can be modify to suit your requirements

Available with or without confectionary
Available in various material finishes
Available with custom modifications to fit your shop
Scanner Scale cut out
Ready for LED fittings

# NOTES:

Sizes / Colours are indicative and should be confirmed prior to placing order.

2000