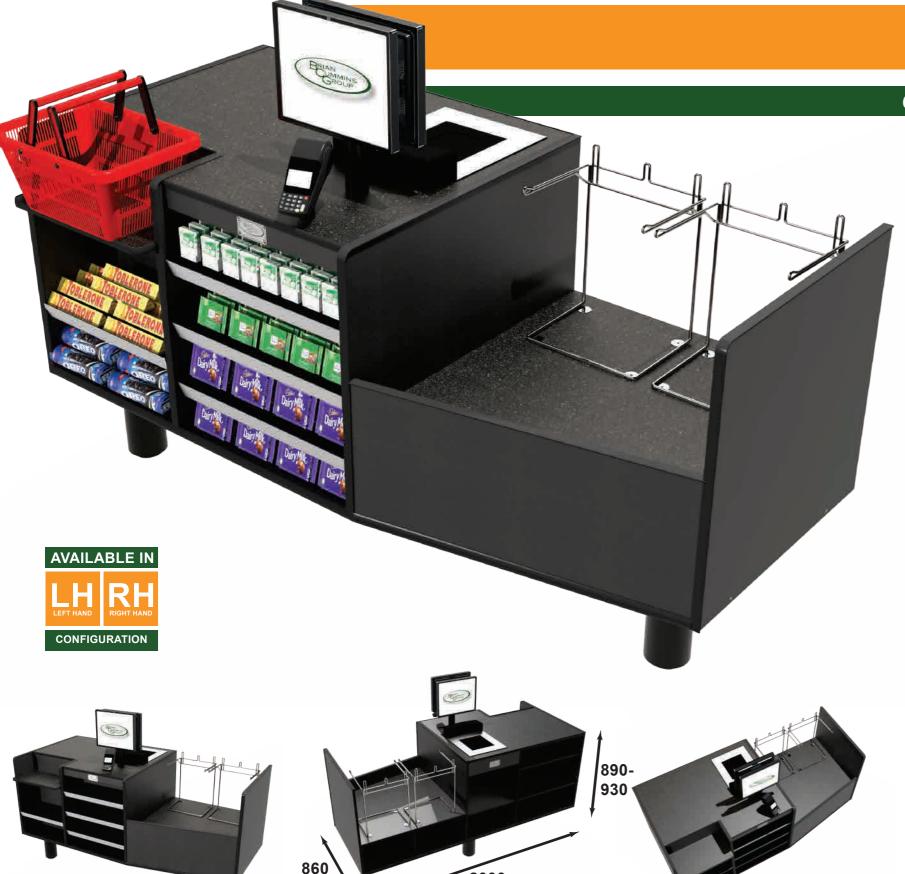

# **TIMBER EXPRESS CHECKOUT 2000**

# CHECEXPRCONVTRAN1860LH / CHECEXPRCONVTRAN1860RH

The **TIMBER EXPRESS CHECKOUT** offers a step up solution to your express counter needs. When you expect to accommodate more traffic in your express lane, this model is for you. As with our standard-sized express counters, the **TIMBER EXPRESS CHECK-OUT** features:

# Versatility:

It allows you to adjust its height up to 40 mm, lets you accept both plastic and green bags, and comes with adjustable shelves.

#### Durability

This model bears the mark of BCG toughness as it is built to stand the rigors of retail business. You get a 3mm thick, heavy duty Vinyl top, rubber impact protection and very sturdy feet.

### The Right Size:

The slightly larger size allows you to serve your customers more conveniently. There is a push forward bag holder feature --- your staff simply pushes the bags without having to lift them. There is also an area where packed bags can be stored prior to customer pick up.

# Measurements:

Length: 2000mm Width: 860mm Height: Adjustable 890-930mm Can be modify to suit your requirements

Available with or without confectionary
Available in various material finishes
Available with custom modifications to fit your shop
Scanner Scale cut out
Ready for LED fittings