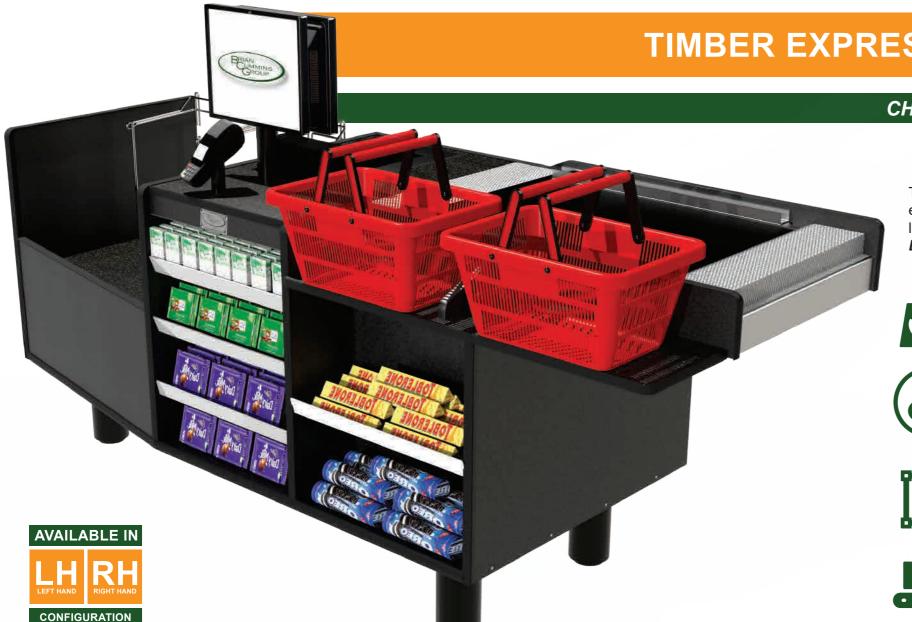

# CHECEXPRCONVTRAN1860LH / CHECEXPRCONVTRAN1860RH

The **TIMBER EXPRESS CHECKOUT WITH CONVEYOR** offers a step up solution to your express counter needs. When you expect to accommodate more traffic in your express lane, this model is for you. As with our standard-sized express counters, the **TIMBER EXPRESS CHECKOUT WITH CONVEYOR** features:

### Versatility:

It allows you to adjust its height up to 40 mm, lets you accept both plastic and green bags, and comes with adjustable shelves.

#### Durability

This model bears the mark of BCG toughness as it is built to stand the rigors of retail business. You get a 3mm thick, heavy duty Vinyl top, rubber impact protection and very sturdy feet.

#### The Right Size:

The slightly larger size allows you to serve your customers more conveniently. There is a push forward bag holder feature --- your staff simply pushes the bags without having to lift them. There is also an area where packed bags can be stored prior to customer pick up.

## Conveyor:

Conveyor featuring electronic eye, self-feed operation with automatic cut out and re-activation.