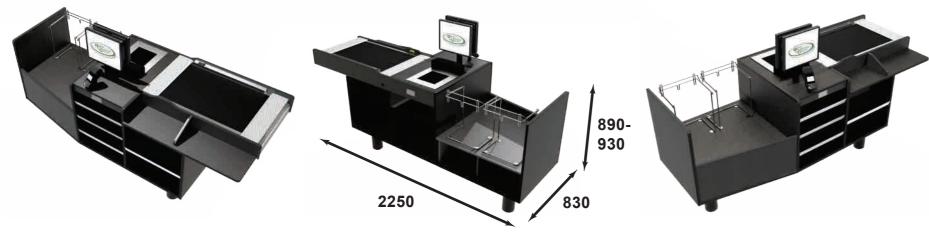

#### Measurements:

Length: 2250mm Width: 830mm Height: Adjustable 890-930mm Can be modify to suit your requirements

Available with or without confectionary
Available in various material finishes
Available with custom modifications to fit your shop
Scanner Scale cut out
Ready for LED fittings