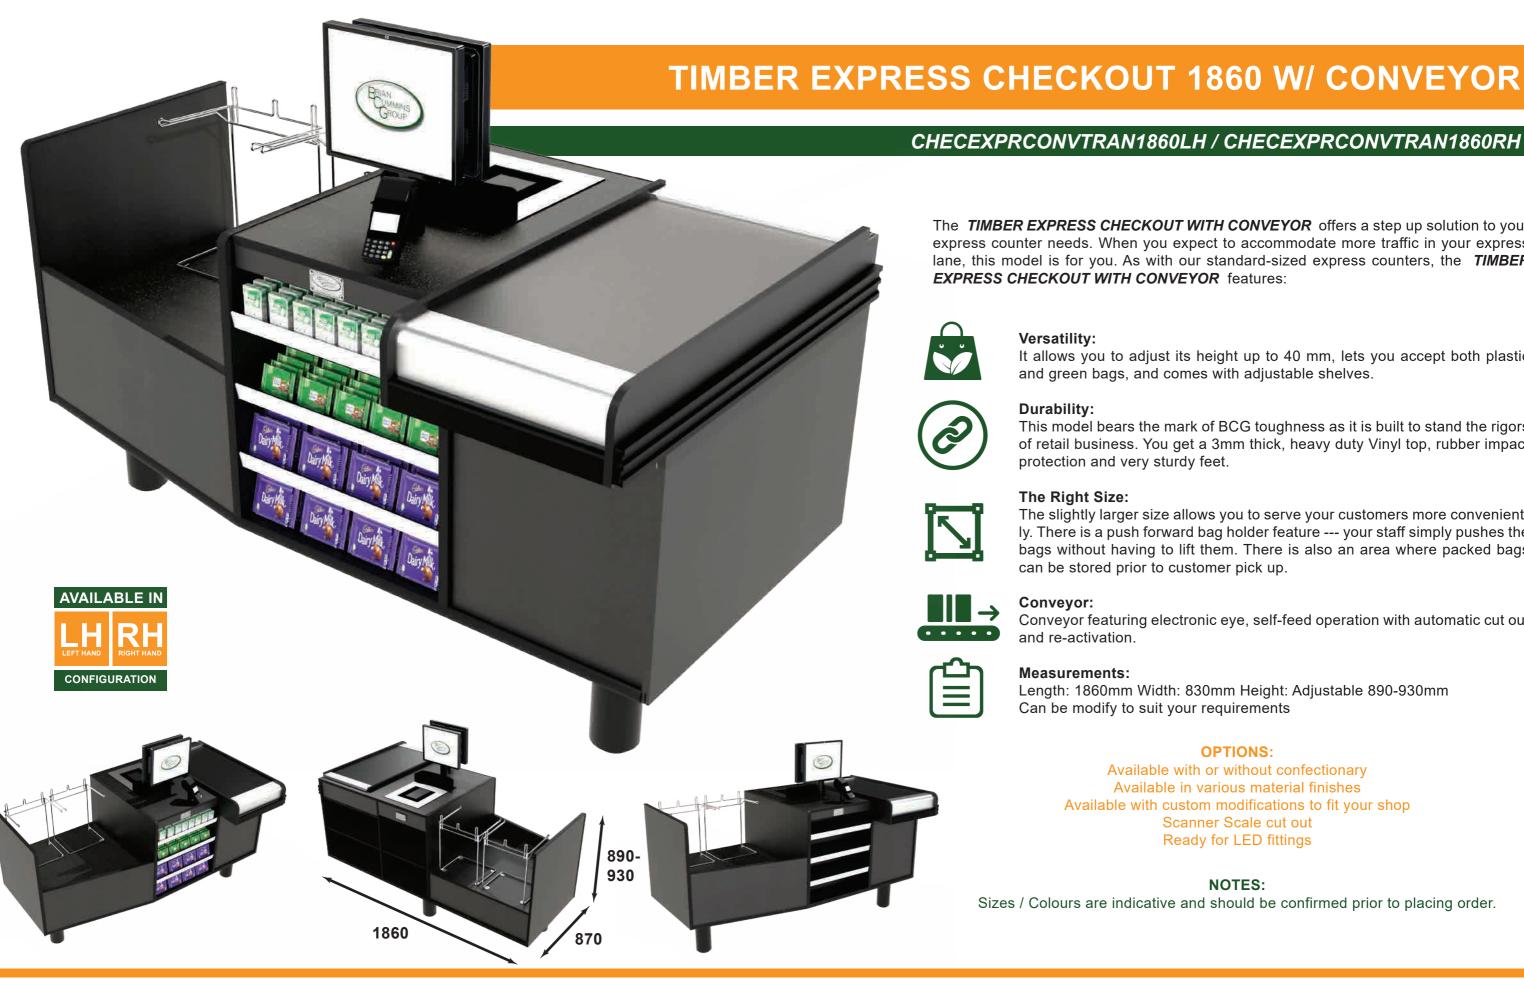

## CHECEXPRCONVTRAN1860LH / CHECEXPRCONVTRAN1860RH

The TIMBER EXPRESS CHECKOUT WITH CONVEYOR offers a step up solution to your express counter needs. When you expect to accommodate more traffic in your express lane, this model is for you. As with our standard-sized express counters, the TIMBER

> It allows you to adjust its height up to 40 mm, lets you accept both plastic and green bags, and comes with adjustable shelves.

> This model bears the mark of BCG toughness as it is built to stand the rigors of retail business. You get a 3mm thick, heavy duty Vinyl top, rubber impact

> The slightly larger size allows you to serve your customers more conveniently. There is a push forward bag holder feature --- your staff simply pushes the bags without having to lift them. There is also an area where packed bags

> Conveyor featuring electronic eye, self-feed operation with automatic cut out

Length: 1860mm Width: 830mm Height: Adjustable 890-930mm

## **OPTIONS:**

Available with or without confectionary Available in various material finishes Available with custom modifications to fit your shop Scanner Scale cut out Ready for LED fittings

NOTES: Sizes / Colours are indicative and should be confirmed prior to placing order.