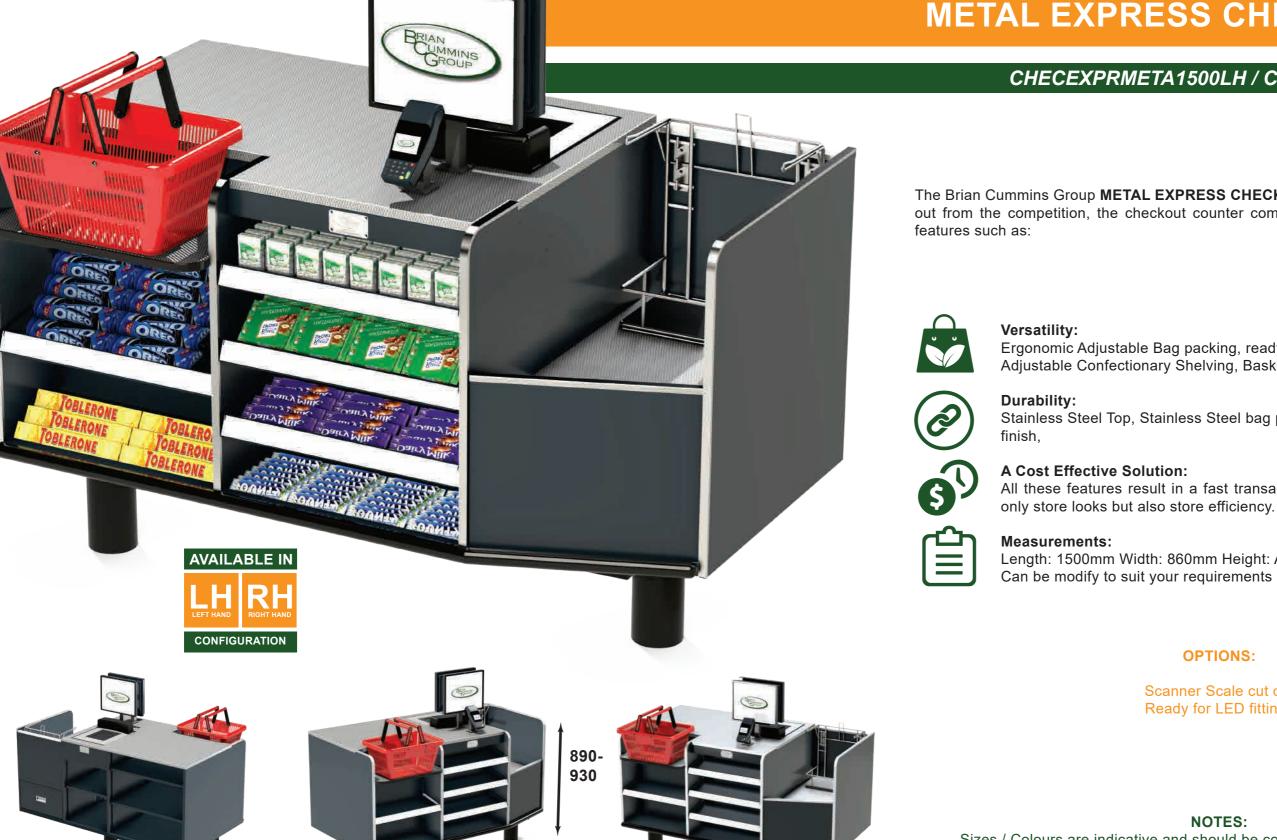

## **METAL EXPRESS CHECKOUT 1500**

1500

860

**Brian Cummins Group Pty Ltd** 24 Stennett Road, Ingleburn, NSW 2565 ABN 91 003 692 500 | Phone 1300 66 22 14

## CHECEXPRMETA1500LH / CHECEXPRMETA1500RH

The Brian Cummins Group **METAL EXPRESS CHECKOUT** is designed to set your store out from the competition, the checkout counter comes standard with industry leading

> Ergonomic Adjustable Bag packing, ready for environmentally friendly bags Adjustable Confectionary Shelving, Basket Shelf, and storage draws

> Stainless Steel Top, Stainless Steel bag packing area, Smooth powder coat

All these features result in a fast transaction of your clients improving not

Length: 1500mm Width: 860mm Height: Adjustable 890-930mm

## **OPTIONS:**

Scanner Scale cut out Ready for LED fittings

NOTES: Sizes / Colours are indicative and should be confirmed prior to placing order.