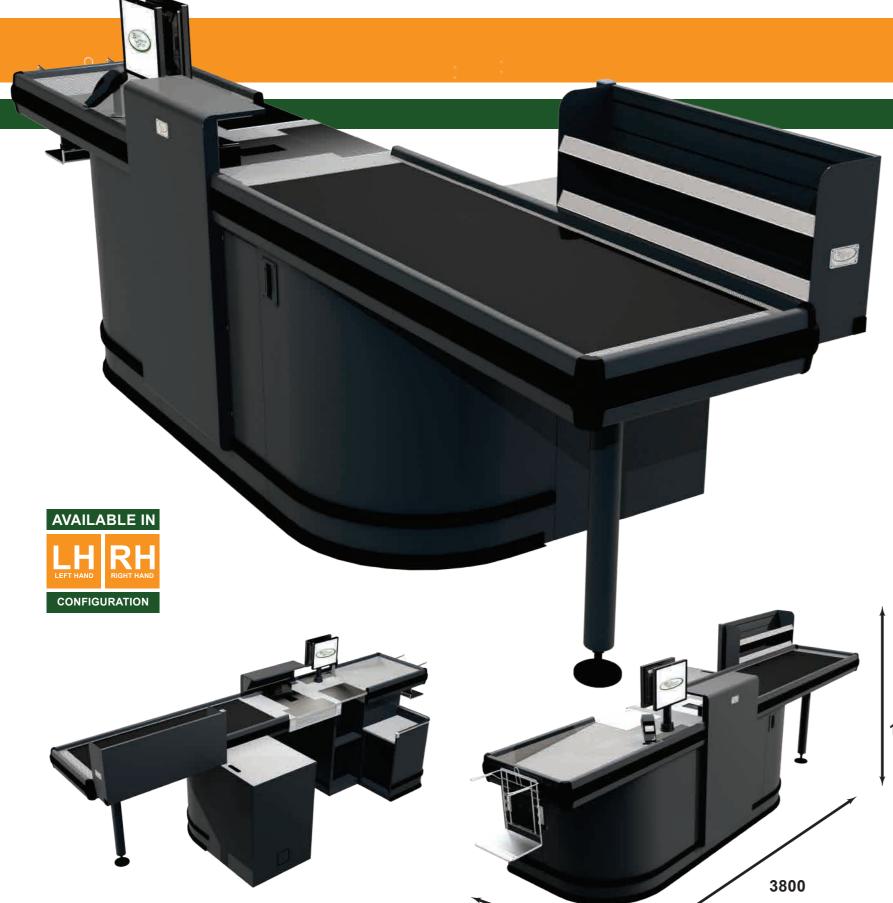

# **SINGLE LANE 3800**

# CHECMETACONVSING3800LH / CHECMETACONVSING3800RH

The Brian Cummins Group **SINGLE LANE 3100 CAROUSEL CHECKOUT** is designed to set your store out from the competition, the checkout counter comes standard with industry leading features such as:

### Versatility:

Ergonomic Adjustable Bag packing, ready for environmentally friendly bags Adjustable Confectionary Shelving, Basket Shelf, and storage draws

#### **Durability:**

Stainless Steel Top, Stainless Steel bag packing area, Smooth powder coat finish

#### Conveyor:

Conveyor featuring electronic eye, self-feed operation with automatic cut out and re-activation.

#### Measurements:

Length: 3100mm Width: 2400mm Height: 960mm Can be modify to suit your requirements

1300