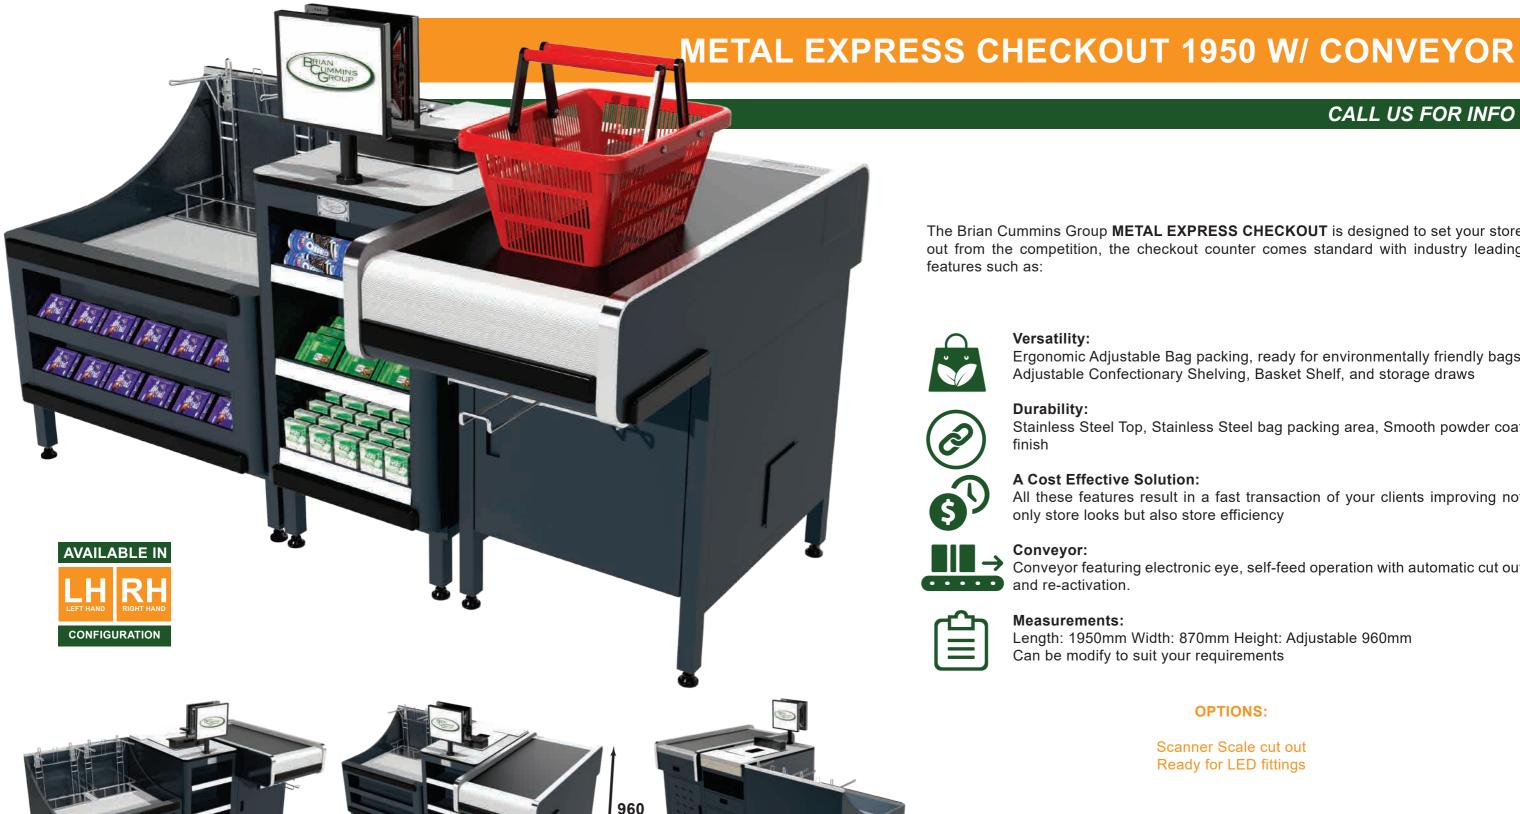

1950

**CALL US FOR INFO** 

The Brian Cummins Group METAL EXPRESS CHECKOUT is designed to set your store out from the competition, the checkout counter comes standard with industry leading features such as:

# Versatility:

Ergonomic Adjustable Bag packing, ready for environmentally friendly bags Adjustable Confectionary Shelving, Basket Shelf, and storage draws

### **Durability:**

Stainless Steel Top, Stainless Steel bag packing area, Smooth powder coat finish

#### A Cost Effective Solution:

All these features result in a fast transaction of your clients improving not only store looks but also store efficiency

#### Conveyor:

Conveyor featuring electronic eye, self-feed operation with automatic cut out and re-activation.

#### **Measurements:**

Length: 1950mm Width: 870mm Height: Adjustable 960mm Can be modify to suit your requirements

## **OPTIONS:**

Scanner Scale cut out Ready for LED fittings