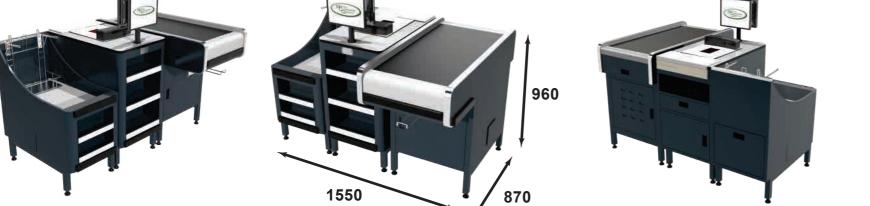

All these features result in a fast transaction of your clients improving not

Conveyor featuring electronic eye, self-feed operation with automatic cut out

Length: 1550mm Width: 870mm Height: Adjustable 960mm