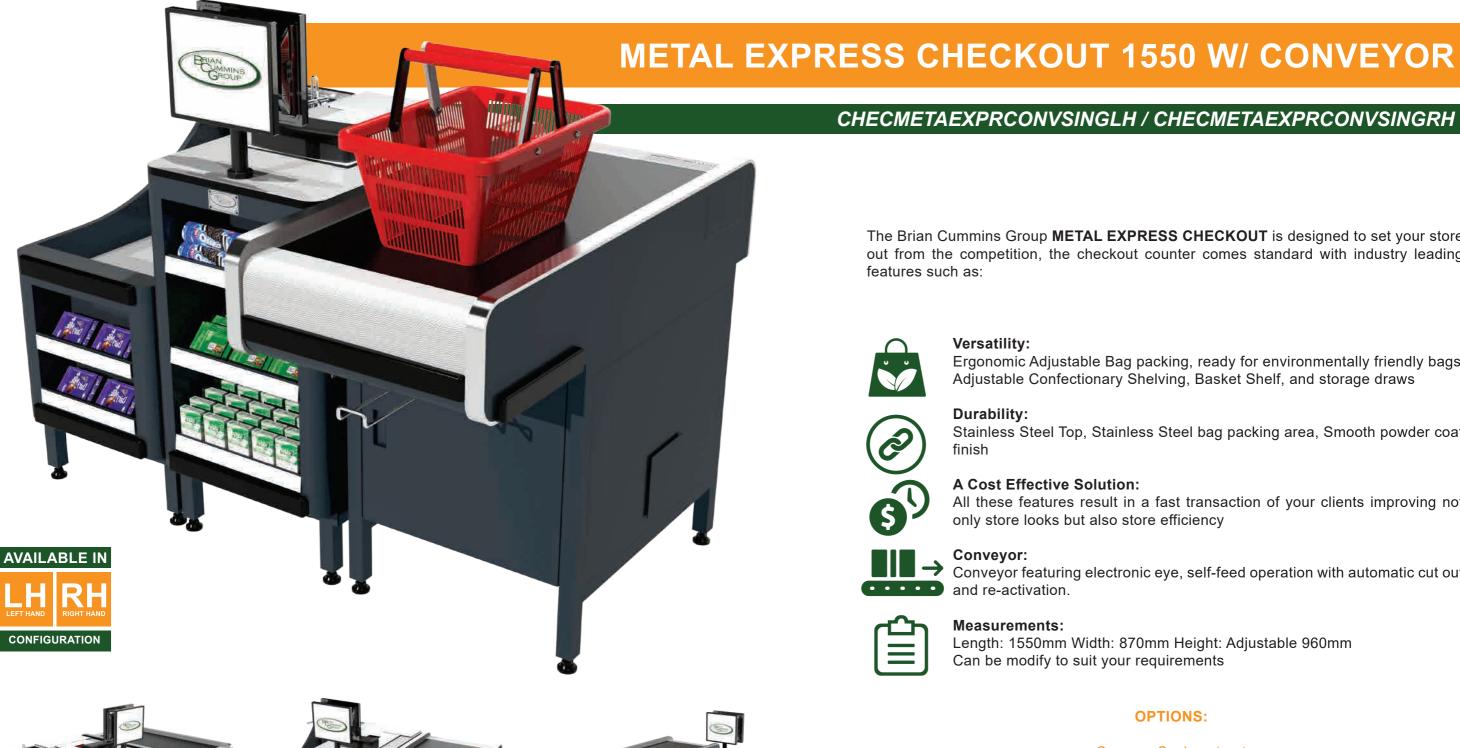

## CHECMETAEXPRCONVSINGLH / CHECMETAEXPRCONVSINGRH

The Brian Cummins Group **METAL EXPRESS CHECKOUT** is designed to set your store out from the competition, the checkout counter comes standard with industry leading

> Ergonomic Adjustable Bag packing, ready for environmentally friendly bags Adjustable Confectionary Shelving, Basket Shelf, and storage draws

> Stainless Steel Top, Stainless Steel bag packing area, Smooth powder coat

All these features result in a fast transaction of your clients improving not

Conveyor featuring electronic eye, self-feed operation with automatic cut out

Length: 1550mm Width: 870mm Height: Adjustable 960mm