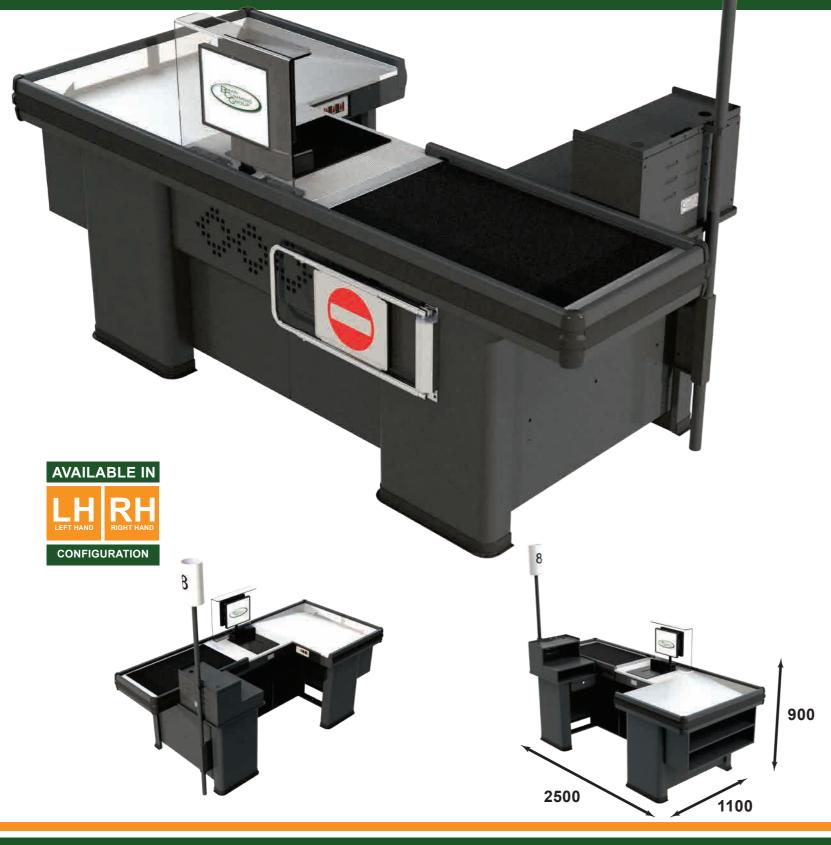

# **SINGLE LANE 2500**

# CHECSINGMETA2.5LHGREY / CHECSINGMETA2.5RHGREY

The Brian Cummins Group **SINGLE LANE 2500 CHECKOUT** is designed to set your store out from the competition, the checkout counter comes standard with industry leading features such as:

# **Versatility:**

Ergonomic Adjustable Bag packing, ready for environmentally friendly bags Adjustable Confectionary Shelving, Basket Shelf, and storage draws

### **Durability:**

Stainless Steel Top, Stainless Steel bag packing area, Smooth powder coat finish

### Conveyor:

Conveyor featuring electronic eye, self-feed operation with automatic cut out and re-activation.

#### Measurements:

Length: 2500mm Width: 1100mm Height: 900mm Can be modify to suit your requirements

# **OPTIONS:**

Scanner Scale cut out Ready for LED fittings