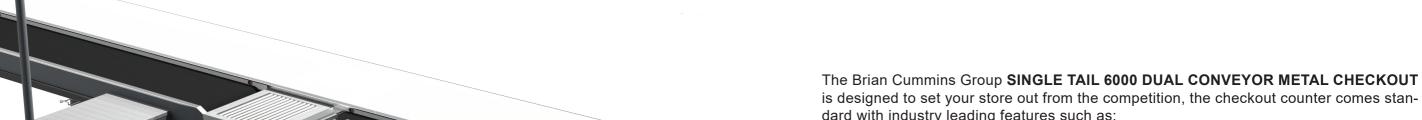

# SINGLE TAIL 6000 DUAL CONVEYOR METAL CHECKOUT

6000

is designed to set your store out from the competition, the checkout counter comes standard with industry leading features such as:

# Versatility:

Convenient Storage Drawer, Double Conveyor, Steel Rollers, and Swing Gate making sure transactions are fast and easy

CHECSINGMETA6000

## **Durability:**

Stainless Steel Top, Steel Roller and Durable Metal Chassis ensures that this long checkout will perform even in the toughest retail environment.

## Conveyor:

Conveyor featuring electronic eye, self-feed operation with automatic cut out and re-activation.