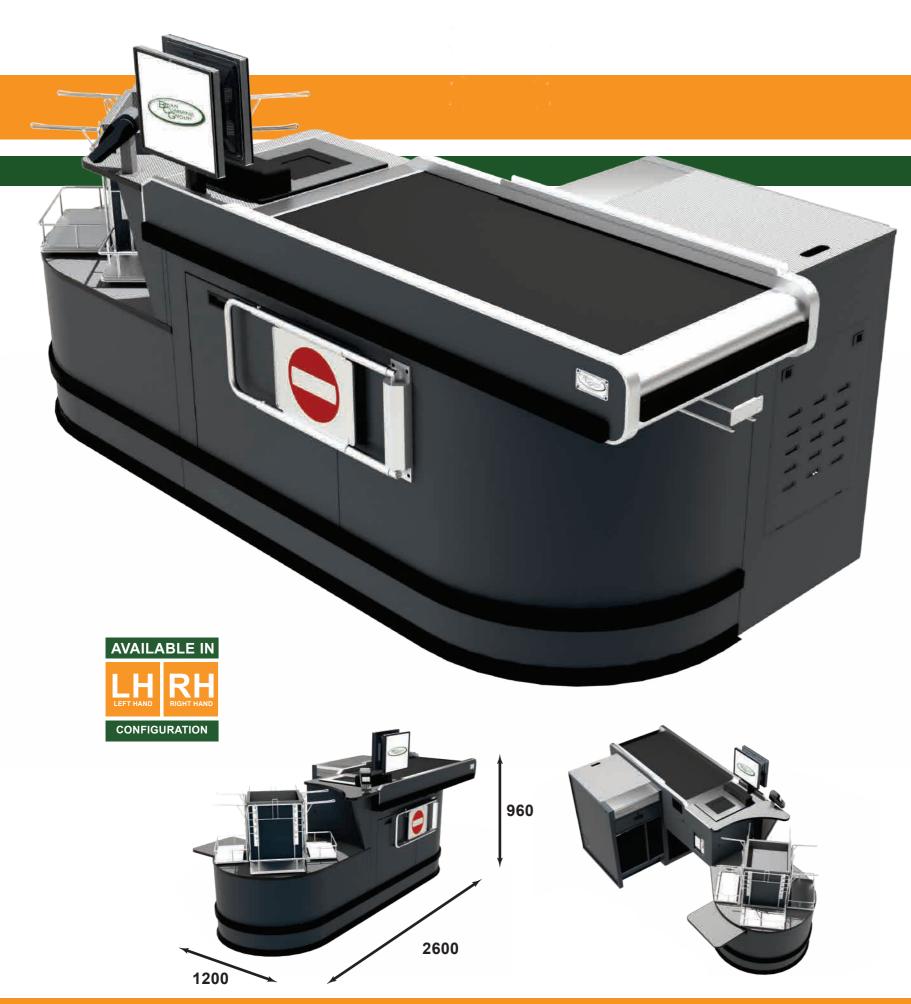

# SINGLE LANE 2600 CAROUSEL

# CHECSINGMETACAROLH2600 / CHECSINGMETACARORH2600

The Brian Cummins Group **SINGLE LANE 2600 CAROUSEL CHECKOUT** is designed to set your store out from the competition, the checkout counter comes standard with industry leading features such as:

# Versatility:

Ergonomic Adjustable Bag packing, ready for environmentally friendly bags Adjustable Confectionary Shelving, Basket Shelf, and storage draws

#### Conveyor:

Conveyor featuring electronic eye, self-feed operation with automatic cut out and re-activation.

#### Measurements:

Length: 2600mm Width: 1200mm Height: 960mm Can be modify to suit your requirements