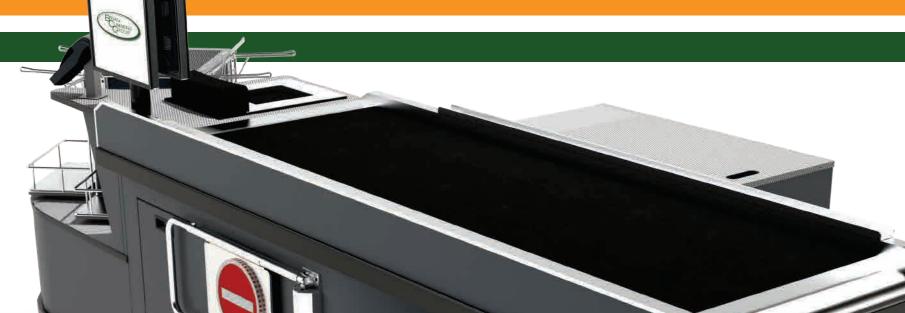

# CHECSINGMETACAROLH3100 / CHECSINGMETACARORH3100

The Brian Cummins Group **SINGLE LANE 3100 CAROUSEL CHECKOUT** is designed to set your store out from the competition, the checkout counter comes standard with industry leading features such as:

## Versatility:

Ergonomic Adjustable Bag packing, ready for environmentally friendly bags Adjustable Confectionary Shelving, Basket Shelf, and storage draws

### **Durability:**

Stainless Steel Top, Stainless Steel bag packing area, Smooth powder coat finish

### Conveyor:

Conveyor featuring electronic eye, self-feed operation with automatic cut out and re-activation.