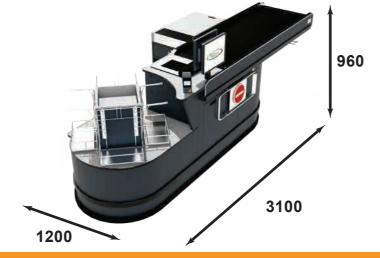

## Measurements:

Length: 3100mm Width: 1200mm Height: 960mm Can be modify to suit your requirements

Scanner Scale cut out Ready for LED fittings