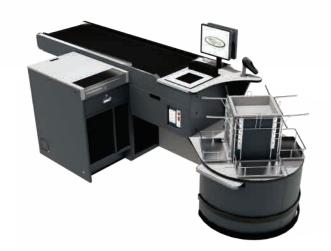

# CHECSINGMETACAROLH3100 / CHECSINGMETACARORH3100

The Brian Cummins Group **SINGLE LANE 3100 CAROUSEL CHECKOUT** is designed to set your store out from the competition, the checkout counter comes standard with industry leading features such as:

## Versatility:

Ergonomic Adjustable Bag packing, ready for environmentally friendly bags Adjustable Confectionary Shelving, Basket Shelf, and storage draws

### **Durability:**

Stainless Steel Top, Stainless Steel bag packing area, Smooth powder coat finish

### Conveyor:

Conveyor featuring electronic eye, self-feed operation with automatic cut out and re-activation.